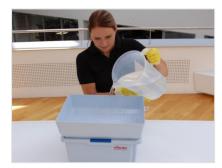

# Manual pre-preparation of Swep mops

 Place the mops into the box front edge first so that the finger loop faces upwards. Measure the correct amount of cleaning solution into the jug.

• Pour the measured solution into the box. The mops will become evenly damp in a few minutes. The mops are now ready for use.