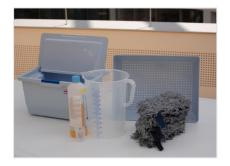

# Manual pre-preparation of Swep mops

 Place the mops into the box front edge first so that the finger loop faces upwards. Measure the correct amount of cleaning solution into the jug.

• Pour the measured solution into the box. The mops will become evenly damp in a few minutes. The mops are now ready for use.