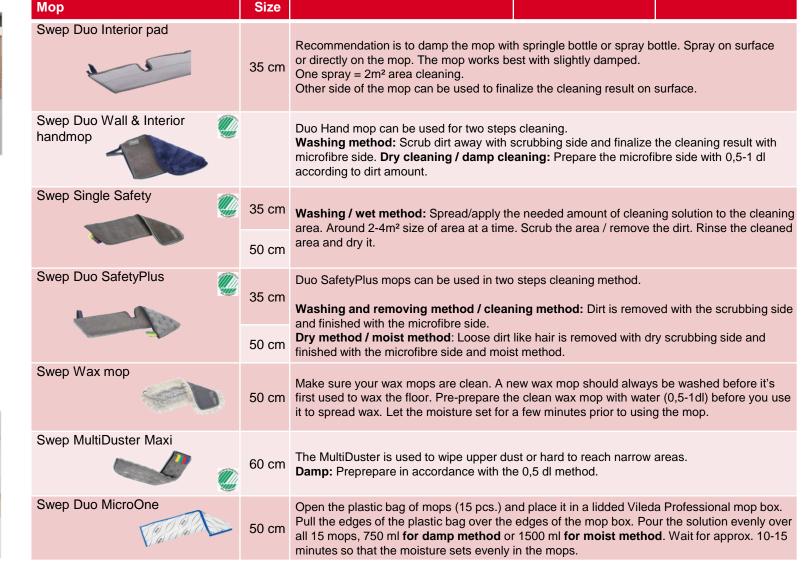

cs. | 10 pcs. | 1 pcs. | 10 pcs. | 1 pcs. | 10 pcs. |
| Swep Duo HygienePlus<br>Swep Duo MicroPlus | 35 cm | 0,5 dl | 5 dl    | 1 dl   | 10 dl   |        |         |
| Swep Duo MicroTech<br>Swep Duo MicroCombi  | 50 cm | 1 dl   | 10 dl   | 2,5 dl | 25 dl   | 4 dl   | 40 dl   |
| Swep Duo Allround                          | 75 cm | 1,5 dl | 15 dl   | 3 dl   | 30 dl   |        |         |
| Swep Duo Wall & Interior mop               | 35 cm | 0,5 dl | 5 dl    | 1 dl   | 10 dl   | -      | -       |
| Swep Duo MicroFinn                         | 50 cm | 1,5 dl | 15 dl   | 3 dl   | 30 dl   | 4 dl   | 40 dl   |
| Swep Squeegee mop                          | 50 cm | 0,5    | 5 dl    | 1,5    | 15 dl   | 2,5 dl | 25 dl   |



a brand of FREUDENBERG

### How to use the special task Swep mops







a brand of FREUDENBERG