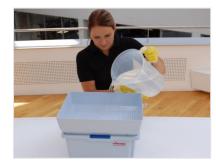

# Manual pre-preparation of Swep mops

 Place the mops into the box front edge first so that the finger loop faces upwards. Measure the correct amount of cleaning solution into the jug.

• Pour the measured solution into the box. The mops will become evenly damp in a few minutes. The mops are now ready for use.