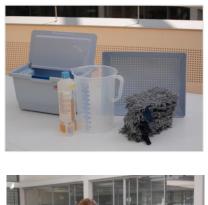

# Manual pre-preparation of Swep mops

 Place the mops into the box front edge first so that the finger loop faces upwards. Measure the correct amount of cleaning solution into the jug.

• Pour the measured solution into the box. The mops will become evenly damp in a few minutes. The mops are now ready for use.