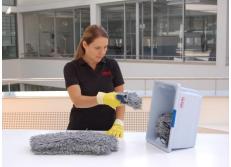

Manual pre-preparation of Swep mops

# Manual pre-preparation of Swep mops

 Place the mops into the box front edge first so that the finger loop faces upwards. Measure the correct amount of cleaning solution into the jug.

• Pour the measured solution into the box. The mops will become evenly damp in a few minutes. The mops are now ready for use.