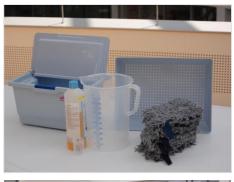

Manual pre-preparation of Swep mops

# Manual pre-preparation of Swep mops

 Place the mops into the box front edge first so that the finger loop faces upwards. Measure the correct amount of cleaning solution into the jug.

• Pour the measured solution into the box. The mops will become evenly damp in a few minutes. The mops are now ready for use.