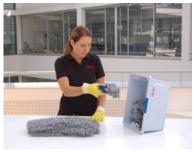

# Manual pre-preparation of Swep mops

 Place the mops into the box front edge first so that the finger loop faces upwards. Measure the correct amount of cleaning solution into the jug.

• Pour the measured solution into the box. The mops will become evenly damp in a few minutes. The mops are now ready for use.