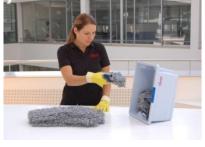

# Manual pre-preparation of Swep mops

 Place the mops into the box front edge first so that the finger loop faces upwards. Measure the correct amount of cleaning solution into the jug.

• Pour the measured solution into the box. The mops will become evenly damp in a few minutes. The mops are now ready for use.