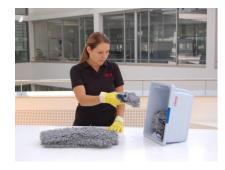

# Manual pre-preparation of Swep mops

 Place the mops into the box front edge first so that the finger loop faces upwards. Measure the correct amount of cleaning solution into the jug.

• Pour the measured solution into the box. The mops will become evenly damp in a few minutes. The mops are now ready for use.