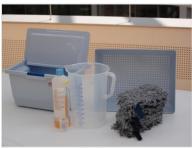

# Manual pre-preparation of Swep mops

 Place the mops into the box front edge first so that the finger loop faces upwards. Measure the correct amount of cleaning solution into the jug.

• Pour the measured solution into the box. The mops will become evenly damp in a few minutes. The mops are now ready for use.